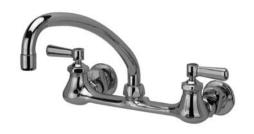

## SINK FAUCET Z842J1-15F

| TAG |  |  |
|-----|--|--|
|     |  |  |

Engineering Specifications: Zurn AquaSpec<sup>®</sup> Z842J1-15F
Polished chrome-plated cast brass 8" [203mm] sink faucet with
quarter turn ceramic disc cartridges, 3/8" [10mm] short swivel inlets
providing adjustable centers from 7-1/4" [184mm] to 8-3/4" [222mm]
and a 9-1/2" [241mm] tubular brass swing spout with a full flow outlet.
Unit is furnished with 2-1/2" [64mm] vandal-resistant color-coded metal
lever handles.