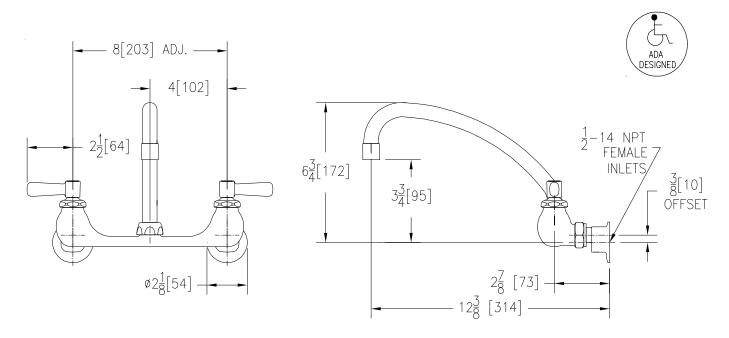

## SINK FAUCET Z842J1-15F

| TAG |  |  |
|-----|--|--|
|     |  |  |

Engineering Specifications: Zurn AquaSpec<sup>®</sup> Z842J1-15F
Polished chrome-plated cast brass 8" [203mm] sink faucet with
quarter turn ceramic disc cartridges, 3/8" [10mm] short swivel inlets
providing adjustable centers from 7-1/4" [184mm] to 8-3/4" [222mm]
and a 9-1/2" [241mm] tubular brass swing spout with a full flow outlet.
Unit is furnished with 2-1/2" [64mm] vandal-resistant color-coded metal
lever handles.

Note: All dimensions are for reference only. Do not use for pre-plumbing