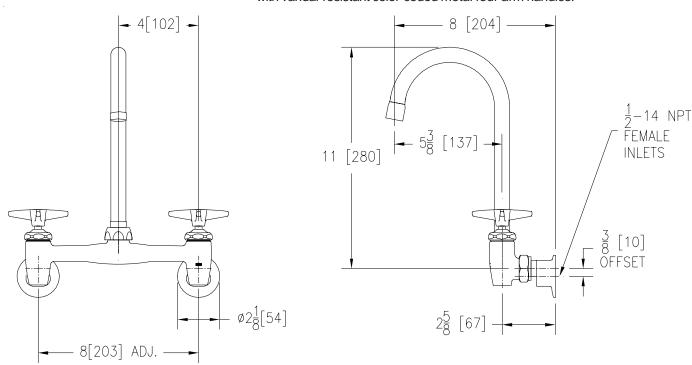

## Engineering Specifications: Zurn AquaSpec® Z843B2

Polished chrome-plated cast brass 8" [203mm] sink faucet with quarter turn ceramic disc cartridges, 3/8" [10mm] short swivel inlets providing adjustable centers from 7-1/4"[184mm] to 8-3/4" [222mm], integral service stops and a 3-1/2" [89mm] centerline rigid or swing spout with a 2.2 GPM [8.3 L] pressure compensating aerator (complying with ANSI A112.18.1 Standard for flow). Unit is furnished with vandal-resistant color-coded metal four arm handles.

Note: All dimensions are for reference only. Do not use for pre-plumbing