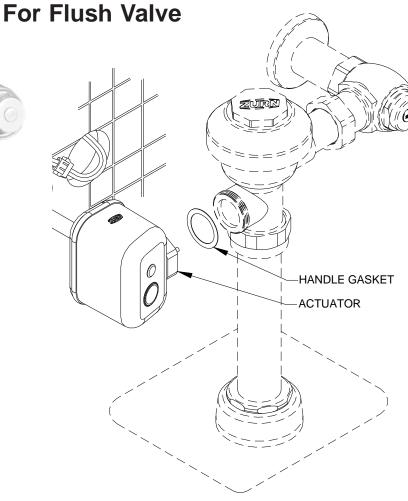

ENGINEERING SPECIFICATION: ZURN PEMS6000-HYM-IS AquaSense 'AV' Exposed Hardwired Automatic Sensor for Flush Valves- The unit incorporates a motorized actuator, an integral infrared convergence-type proximity sensor and a manual push-button override into an all-metal, polished chrome plated housing. Sensor range automatically adjusts to its environment at power up and is powered by a 7.6 VDC power converter. Order power converter seperate. Each power converter can accomodate up to eight flush valves.