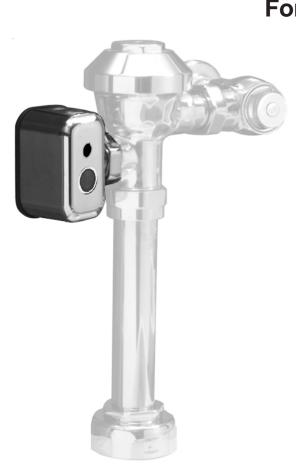

## PEMS6000-HYM-IS

Hardwired Automatic Sensor Actuator for

ENGINEERING SPECIFICATION: ZURN PEMS6000-HYM-IS AquaSense 'AV' Exposed Hardwired Automatic Sensor for Flush Valves- The unit incorporates a motorized actuator, an integral infrared convergence-type proximity sensor and a manual push-button override into an all-metal, polished chrome plated housing. Sensor range automatically adjusts to its environment at power up and is powered by a 7.6 VDC power converter. Order power converter seperate. Each power converter can accomodate up to eight flush valves.