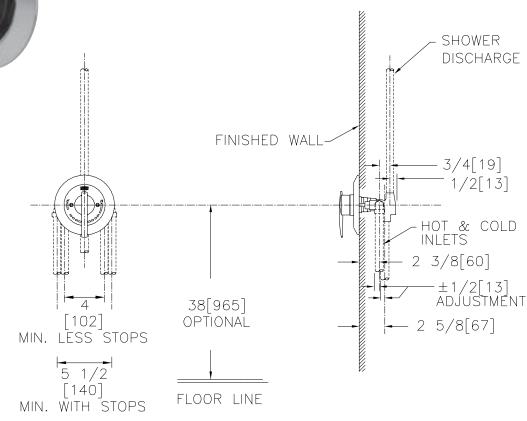

Note: All dimensions are for reference only. Do not use for pre-plumbing

| OPTIONS (Check/specify appropriate options) Use with Z7000 prefix |                                                                | STANDARDS                                  |
|-------------------------------------------------------------------|----------------------------------------------------------------|--------------------------------------------|
| Suffix                                                            | Description                                                    |                                            |
| BC                                                                | Back Connections (1/2") (for 90° Installations),               | Tested to meet the following standards for |
|                                                                   | Shipped as Loose Adaptors, to be Installed in the Field        | valves and plumbing fittings:              |
| -CC                                                               | Conversion Cover Plate                                         | ASSE Standard No. 1016                     |
| -IP                                                               | 1/2" Female Threaded Connection, Shipped as                    | CSA Standard B125-M89                      |
|                                                                   | Loose Adaptors, to be Installed in the Field                   | Shower heads meet ANSI A112.18.1           |
| -MT                                                               | Metal Cover, Escutcheon & Stem Handle                          | Meets or Exceeds ANSI A117.1M standard     |
| RC                                                                | Reverse Connections (For Back-to-Back Installations)           | for physically handicapped                 |
| SC                                                                | Pair of Dual Spring Check Valves                               |                                            |
|                                                                   | ABS Chrome Plated Handle with Screw and Button                 |                                            |
|                                                                   | Wall Mounting Flange for Fiberglass or Panel Wall Installation |                                            |
|                                                                   |                                                                | ADA<br>DESIGNED                            |
|                                                                   |                                                                |                                            |