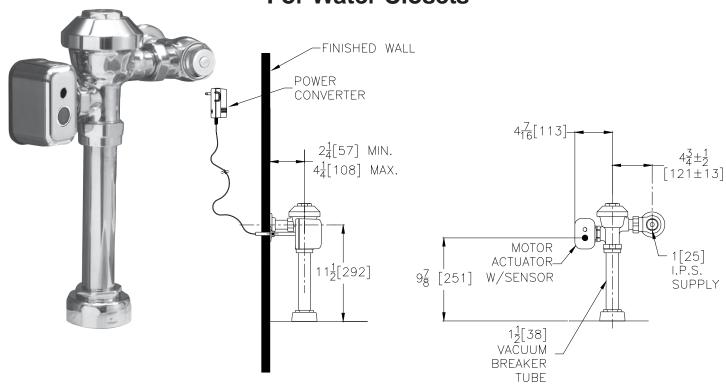

# Hardwired Automatic Sensor Flush Valve For Water Closets

| Flow | Option | S |
|------|--------|---|
|------|--------|---|

-WS1 1.6 Gal. Low Consumption

☐ -FF 4.5 Gal. Full Flush
☐ Standard Flush 3.5 Gallons Per Flush

#### Accessories (Order seperate as specified)

**P6000-PC6** 6VDC Plug-in Power Converter

(Up to 8 valves)

**P6000-MJ** Mini Junction Box

P6000-HW6 Hardwire Power Converter

(Up to 8 valves)

**ENGINEERING SPECIFICATION: ZURN ZEMS6000PL-IS AquaFlush Exposed Hardwired Automatic Sensor Flush Valve** For Water Closets- Exposed, quiet diaphragm-type, chrome plated, flushometer valve with a polished exterior. Complete with a chloramine resistant, dual seal diaphragm with a clog resistant by-pass. The valve incorporates a 6 VDC motorized actuator, an integral infrared convergence-type proximity sensor and a manual push-button override into an all-metal, polished chrome plated housing. Sensor range automatically adjusts to its environment at power up and is powered by a 6 VDC power converter. Each power converter can accomodate up to eight flush valves. The valve is complete with high back pressure vacuum breaker, one piece hex coupling nut, adjustable tailpiece, spud coupling and flange for top spud connection. Control stop has internal siphon-guard protection. The AguaFlush® Plus is also furnished with a sweat solder kit, vandal resistant stop cap, and cast wall flange with set screw. Internal seals are made of chloramine resistant materials.