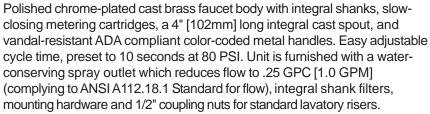

## Engineering Specifications: Zurn AquaSpec® Z86500-XL

Zurn Lead Compliant\* "XL" products are a line of durable, high quality brass faucets and fixtures that are designed and manufactured to comply with state laws and local codes that mandate lead content levels. Zurn "XL" products are manufactured with \*not more than 0.25% lead content when used with respect to wetted surfaces of pipes and pipe fittings, plumbing fitting and fixtures: California Health & Safety Code § 116875; Vermont 9 VCA § 2470h.