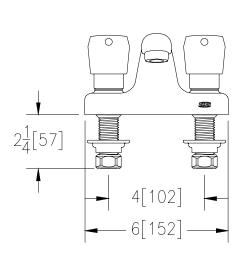

## CENTERSET METERING

Z86500-XL



TAG

## Engineering Specifications: Zurn AquaSpec® Z86500-XL



Zurn Lead Compliant\* "XL" products are a line of durable, high quality brass faucets and fixtures that are designed and manufactured to comply with state laws and local codes that mandate lead content levels. Zurn "XL" products are manufactured with \*not more than 0.25% lead content when used with respect to wetted surfaces of pipes and pipe fittings, plumbing fitting and fixtures: California Health & Safety Code § 116875; Vermont 9 VCA § 2470h.





Note: All dimensions are for reference only. Do not use for pre-plumbing

## ADA DESIGNED

## **OPTIONAL ACCESSORIES**

| Suffix | Description                                                                   |
|--------|-------------------------------------------------------------------------------|
| cs     | Check Stop                                                                    |
| G      | 1-1/4" [32mm] Grid Strainer Drain                                             |
| GH     | 1-1/4" [32mm] Offset Handicap Drain                                           |
| PT     | 1-1/4" [32mm] Cast Brass P-Trap with a 7-1/2" [191mm] Long 17-Gauge Wall Bend |
| RKR    | ADA Compliant Rocker Handle                                                   |
| 3M     | 0.5 GPM [1.9L] Vandal-Resist