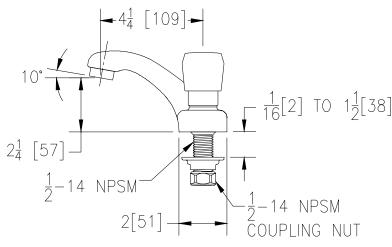

## CENTERSET METERING

Z86500-XL



TAG

## Engineering Specifications: Zurn AquaSpec® Z86500-XL



Zurn Lead Compliant\* "XL" products are a line of durable, high quality brass faucets and fixtures that are designed and manufactured to comply with state laws and local codes that mandate lead content levels. Zurn "XL" products are manufactured with \*not more than 0.25% lead content when used with respect to wetted surfaces of pipes and pipe fittings, plumbing fitting and fixtures: California Health & Safety Code § 116875; Vermont 9 VCA § 2470h.





Note: All dimensions are for reference only. Do not use for pre-plumbing

## ADA DESIGNED

## **OPTIONAL ACCESSORIES**

| Suffix | Description                                                                   |
|--------|-------------------------------------------------------------------------------|
| cs     | Check Stop                                                                    |
| G      | 1-1/4" [32mm] Grid Strainer Drain                                             |
| GH     | 1-1/4" [32mm] Offset Handicap Drain                                           |
| PT     | 1-1/4" [32mm] Cast Brass P-Trap with a 7-1/2" [191mm] Long 17-Gauge Wall Bend |
| RKR    | ADA Compliant Rocker Handle                                                   |
| 3M     | 0.5 GPM [1.9L] Vandal-Resistan