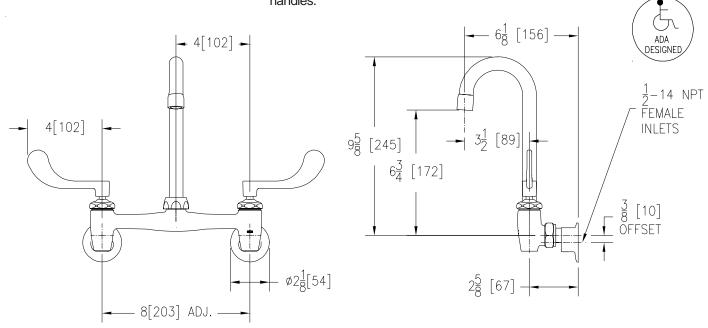

## Engineering Specifications: Zurn AquaSpec® Z843A4

Polished chrome-plated cast brass 8" [203mm] sink faucet with quarter turn ceramic disc cartridges, 3/8" [10mm] short swivel inlets providing adjustable centers from 7-1/4"[184mm] to 8-3/4" [222mm], integral service stops and a 3-1/2" [89mm] centerline rigid or swing spout with a 2.2 GPM [8.3 L] pressure compensating aerator (complying with ANSI A112.18.1 Standard for flow). Unit is furnished with 4" [102mm] vandal-resistant color-coded metal wrist blade handles.

Note: All dimensions are for reference only. Do not use for pre-plumbing