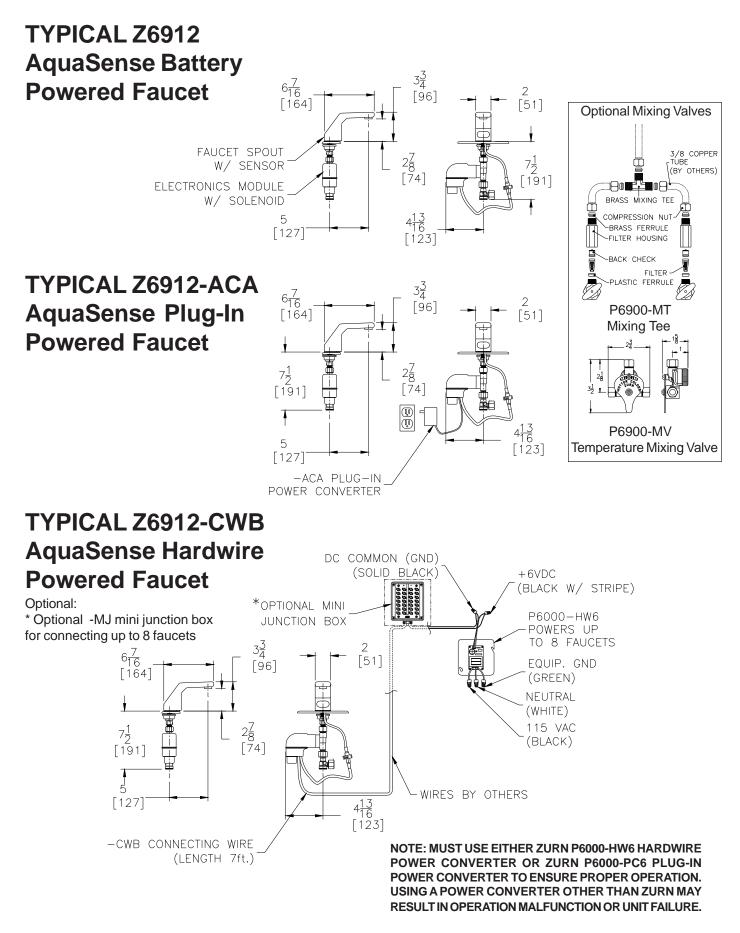

#### ] Z6912 AquaSense Battery Powered Faucet

**ENGINEERING SPECIFICATION:** The Z6912 sensor faucet is a battery powered sensor faucet for retrofit and new construction. The faucet incorporates an infrared convergence-type proximity sensor into the chrome plated cast brass spout. The faucet is furnished complete with sensor module, spout module and in-line filter, 4 "AA" batteries, a 1.5 GPM vandal resistant aerator and an inlet for a 1/2"[13] ball riser supply hose. Sensor range is factory set for optimum performance.

## Z6912-ACA AquaSense Plug-In Powered Faucet

**ENGINEERING SPECIFICATION:** The Z6912-ACA sensor faucet is a plug-in powered electronic sensor faucet for retrofit and new construction. The faucet incorporates an infrared convergence-type proximity sensor into the chrome plated cast brass spout. The faucet is furnished complete with sensor module, spout module, in-line filter, a 1.5 GPM vandal resistant aerator, 6 VDC plug-in power converter and an inlet for a 1/2"[13] ball riser or supply hose. Also included are 4 'AA' batteries that provide battery backup power to the faucet during power outages. Sensor range is factory set for optimum performance.

### Z6912-CWB AquaSense Hardwire Powered Faucet

**ENGINEERING SPECIFICATION:** The Z6912-CWB sensor faucet is a hardwired electronic sensor faucet for retrofit and new construction. The faucet incorporates an infrared convergence-type proximity sensor into the chrome plated cast brass spout. The faucet is furnished complete with sensor module, spout module, in-line filter, a 1.5 GPM vandal resistant aerator, connecting wire to power converter and an inlet for a 1/2"[13] ball riser or supply hose. Also included are 4 'AA' batteries that provide battery backup power to the faucet during power outages. Sensor range is factory set for optimum performance.

# NOTE: For Hardwire applications furnish P6000-HW6 power converter. The P6000-HW6 will power up to 8 sensor faucets. Order P6000-HW6 power converter seperately.

ZURN INDUSTRIES, LLC. ♦ COMMERCIAL BRASS OPERATION ♦ 5900 ELWIN BUCHANAN DRIVE ♦ SANFORD NC 27330 Phone: 1-800-997-3876 ♦ Fax: 919-775-3541 ♦ World Wide Web: www.zurn.com In Canada: ZURN INDUSTRIES LIMITED ♦ 3544 Nashua Drive ♦ Mississauga, Ontario L4V1L2 ♦ Phone: 905-405-8272 Fax: 905-405-1292