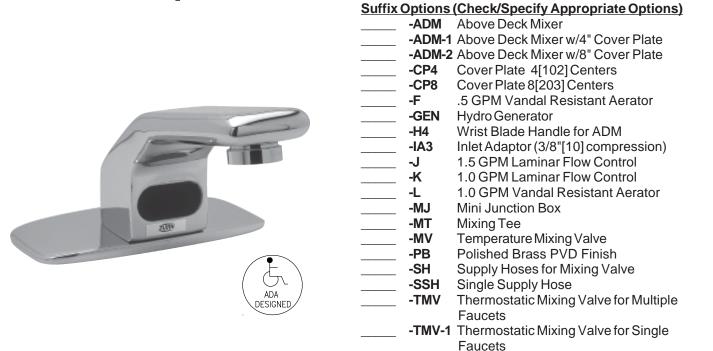

#### ] Z6912 AquaSense Battery Powered Faucet

**ENGINEERING SPECIFICATION:** The Z6912 sensor faucet is a battery powered sensor faucet for retrofit and new construction. The faucet incorporates an infrared convergence-type proximity sensor into the chrome plated cast brass spout. The faucet is furnished complete with sensor module, spout module and in-line filter, 4 "AA" batteries, a 1.5 GPM vandal resistant aerator and an inlet for a 1/2"[13] ball riser supply hose. Sensor range is factory set for optimum performance.

## Z6912-ACA AquaSense Plug-In Powered Faucet

**ENGINEERING SPECIFICATION:** The Z6912-ACA sensor faucet is a plug-in powered electronic sensor faucet for retrofit and new construction. The faucet incorporates an infrared convergence-type proximity sensor into the chrome plated cast brass spout. The faucet is furnished complete with sensor module, spout module, in-line filter, a 1.5 GPM vandal resistant aerator, 6 VDC plug-in power converter and an inlet for a 1/2"[13] ball riser or supply hose. Also included are 4 'AA' batteries that provide battery backup power to the faucet during power outages. Sensor range is factory set for optimum performance.

### Z6912-CWB AquaSense Hardwire Powered Faucet

**ENGINEERING SPECIFICATION:** The Z6912-CWB sensor faucet is a hardwired electronic sensor faucet for retrofit and new construction. The faucet incorporates an infrared convergence-type proximity sensor into the chrome plated cast brass spout. The faucet is furnished complete with sensor module, spout module, in-line filter, a 1.5 GPM vandal resistant aerator, connecting wire to power converter and an inlet for a 1/2"[13] ball riser or supply hose. Also included are 4 'AA' batteries that provide battery backup power to the faucet during power outages. Sensor range is factory set for optimum performance.