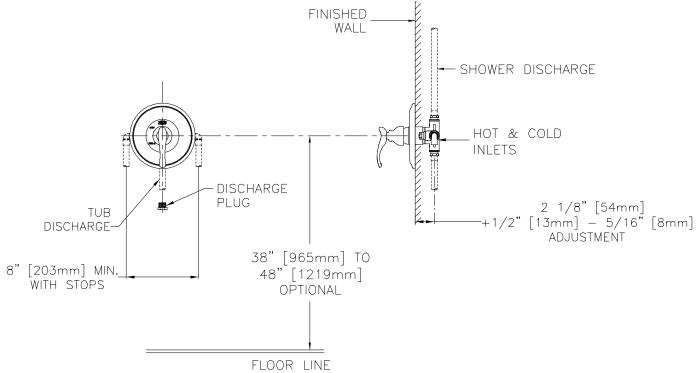

Note: All dimensions are for reference only. Do not use for pre-plumbing. Parts shown as hidden lines are supplied by others.