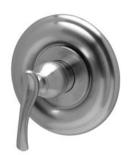

## TEMP-GARD III TUB and SHOWER VALVE

Z7300-SS-STN

| TAG |  |
|-----|--|
|     |  |

## **ENGINEERING SPECIFICATIONS: ZURN Z7300-SS-STN**

Satin nickel finish sierra series single handle pressure balancing mixing tub and shower unit, ceramic control cartridge with stainless steel balancing piston, built in reverse connection capability (To reverse the hot and cold inlets simply remove cartridge and turn 180°), two service stops / check stops, and adjustable limit stop. When valve is turned on it must rotate from cold through to the hot position. All exposed trim and handle are metal with satin nickel plated surface. The valve body is a four port valve with a tub port plug included for shower only applications. The valve inlets, shower and tub outlet are all standard with 1/2" NPT female thread connections. The 1/2" copper sweat options must be specified as shown below.