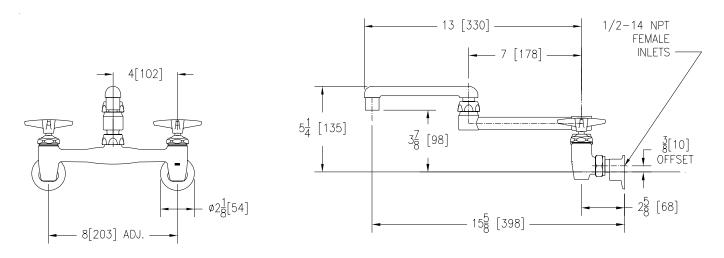

## Engineering Specifications: Zurn AquaSpec® Z843K2

Polished chrome-plated cast brass 8"[203mm] sink faucet with quarter turn ceramic disc cartridges, 3/8"[10mm] short swivel inlets providing adjustable centers from 7-1/4"[184mm] to 8-3/4"[222mm], a 13" [330mm] double-jointed brass swing spout. Unit is furnished with a 2.2 GPM [8.3 L] pressure compensating aerator (complying with ANSI A112.18.1 Standard for flow), vandal-resistant color-coded metal four-arm handles.

Note: All dimensions are for reference only. Do not use for pre-plumbing