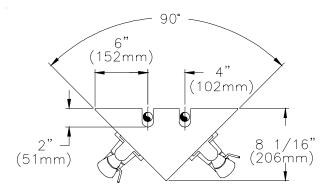

## AQUA-PANEL SHOWER UNIT TWO PERSON STATION Z7500-W2 TAG

**ENGINEERING SPECIFICATION: ZURN Z7500-W2** - Prefabricated stainless steel 2 person shower unit with integral mounting frame, unit consists of two TEMP-GARD pressure balancing shower valves with single bronze stem, stainless steel balancing piston & bottom access integral service stops. Standard with 3/4" copper tubing assembly enclosed by 18 gage stainless steel #4 brushed finish shroud, chrome plated brass shower head with flow control on institutional bracket, metal stem handle & all vandal proof securing screws. Unit is hydrostatically tested & ready for installation.