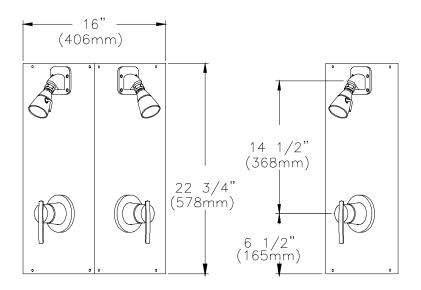

## AQUA-PANEL SHOWER UNIT TWO PERSON STATION Z7500-W2 TAG

**ENGINEERING SPECIFICATION: ZURN Z7500-W2** - Prefabricated stainless steel 2 person shower unit with integral mounting frame, unit consists of two TEMP-GARD pressure balancing shower valves with single bronze stem, stainless steel balancing piston & bottom access integral service stops. Standard with 3/4" copper tubing assembly enclosed by 18 gage stainless steel #4 brushed finish shroud, chrome plated brass shower head with flow control on institutional bracket, metal stem handle & all vandal proof securing screws. Unit is hydrostatically tested & ready for installation.