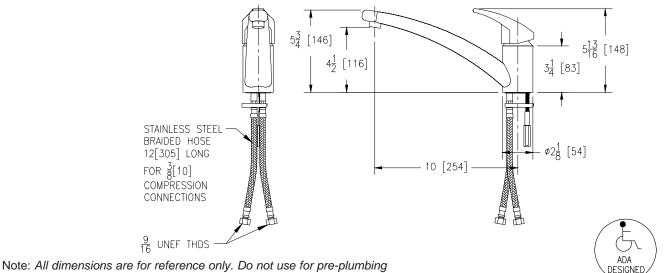

## Engineering Specification: Zurn AquaSpec® Z82300-XL

Polished chrome plated cast brass single control kitchen faucet with an integral 10" [245mm] cast swing spout, a ceramic disc cartridge and a temperature limit stop. Unit is furnished with a 2.2 GPM [8.3 L] pressure compensating aerator (Complying with ANSI A112.18.1 Standard for flow), a metal ADA compliant lever handle, stainless steel flex connection hoses and mounting hardware.