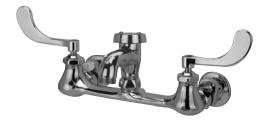

## SINK FAUCET Z842L4

## Engineering Specifications: Zurn AquaSpec® Z842L4

Chrome-plated cast brass 8" [203mm] service sink faucet with quarter turn ceramic disc cartridges, 3/8" [10mm] short swivel inlets providing adjustable centers from 7-1/4" [184mm] to 8-3/4" [222mm] and a 2-1/2" [64mm] vacuum breaker spout with integral 3/4" hose-threaded outlet. Unit is furnished with 4" [120mm] vandal-resistant color-coded metal wrist blade handles.