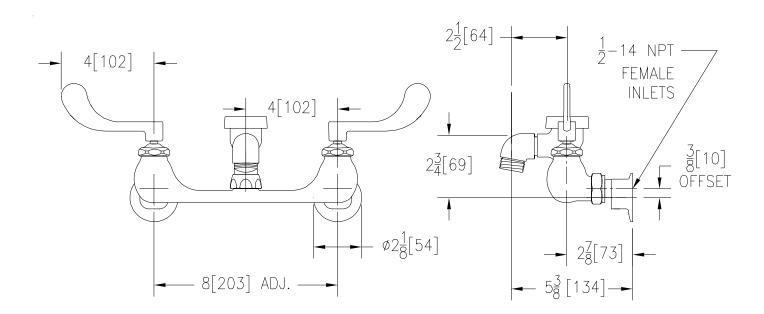

## Engineering Specifications: Zurn AquaSpec® Z842L4

Chrome-plated cast brass 8" [203mm] service sink faucet with quarter turn ceramic disc cartridges, 3/8" [10mm] short swivel inlets providing adjustable centers from 7-1/4" [184mm] to 8-3/4" [222mm] and a 2-1/2" [64mm] vacuum breaker spout with integral 3/4" hose-threaded outlet. Unit is furnished with 4" [120mm] vandal-resistant color-coded metal wrist blade handles.

Note: All dimensions are for reference only. Do not use for pre-plumbing