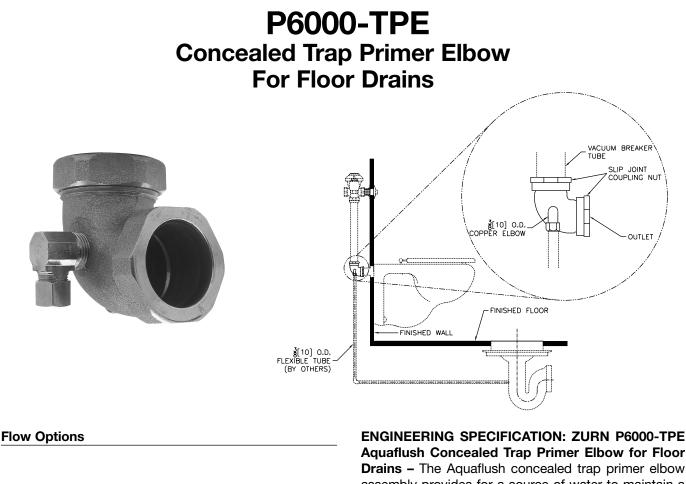

## Suffix Options (Check/Specify Appropriate Options)

Other

**ENGINEERING SPECIFICATION: ZURN P6000-TPE Aquaflush Concealed Trap Primer Elbow for Floor Drains** – The Aquaflush concealed trap primer elbow assembly provides for a source of water to maintain a constant water seal in floor drains, preventing sewer gases from entering a specific area. During each flush valve actuation, a small amount of water is diverted to the floor drain to help maintain the water seal. Flexible tubing is supplied by others.