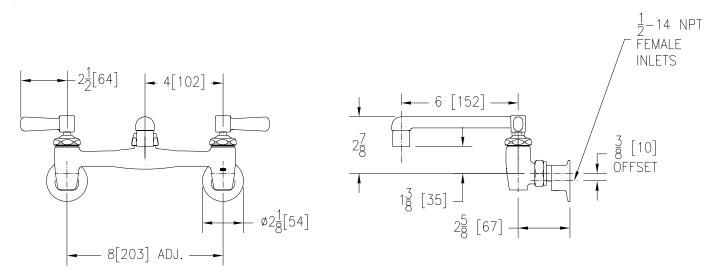

## Engineering Specifications: Zurn AquaSpec® Z843F1

Polished chrome-plated cast brass 8" [203mm] sink faucet with quarter turn ceramic disc cartridges, 3/8" [10mm] short swivel inlets providing adjustable centers from 7-1/4" [184mm] to 8-3/4" [222mm], integral service stops and a 6" [152mm] cast brass swing spout with a 2.2 GPM [8.3 L] pressure compensating aerator (complying with ANSI A112.18.1 Standard for flow). Unit is furnished with 2-1/2" [64mm] vandal-resistant color-coded metal lever handles.

Note: All dimensions are for reference only. Do not use for pre-plumbing