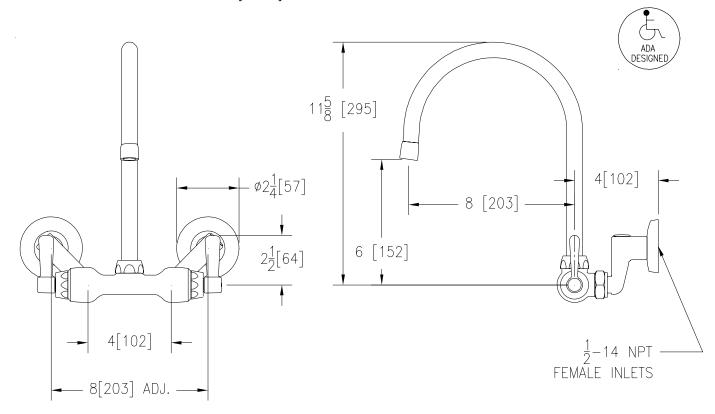

## Engineering Specifications: Zurn AquaSpec Z841C1

Polished chrome-plated cast brass service sink faucet with quarter turn ceramic disc cartridges, 2-1/2" [64mm] long swivel inlets (with integral stops) providing adjustable centers from 4" [102mm] to 8-3/8" [213mm] and a 8" [203mm] centerline rigid or swing gooseneck spout. Unit is furnished with a 2.2 GPM [8.3 L] pressure compensating aerator (complying with ANSI A112.18.1 Standard for flow) and 2 1/2" [64mm] vandal-resistant color-coded metal lever handles.

Note: All dimensions are for reference only. Do not use for pre-plumbing