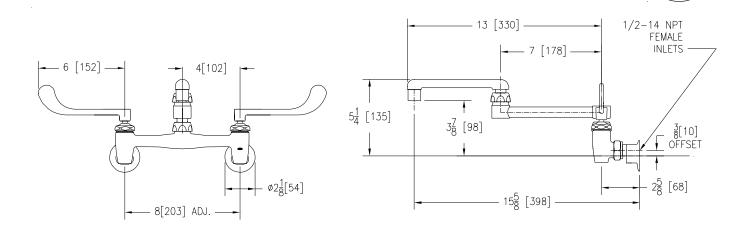

## Engineering Specifications: Zurn AquaSpec® Z843K6

Polished chrome-plated cast brass 8"[203mm] sink faucet with quarter turn ceramic disc cartridges, 3/8"[10mm] short swivel inlets providing adjustable centers from 7-1/4"[184mm] to 8-3/4"[222mm], a 13" [330mm] double-jointed brass swing spout. Unit is furnished with a 2.2 GPM [8.3 L] pressure compensating aerator (complying with ANSI A112.18.1 Standard for flow), 6"[152mm] vandal-resistant color-coded metal wrist blade handles.

Note: All dimensions are for reference only. Do not use for pre-plumbing