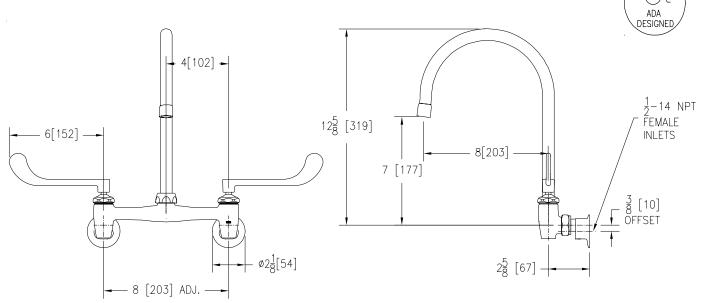

## Engineering Specifications: Zurn AquaSpec<sup>®</sup> Z843C6

Polished chrome-plated cast brass 8" [203mm] sink faucet with quarter turn ceramic disc cartridges, 3/8" [10mm] short swivel inlets providing adjustable centers from 7-1/4"[184mm] to 8-3/4" [222mm], integral service stops and a 8" [203mm] centerline rigid or swing spout with a 2.2 GPM [8.3 L] pressure compensating aerator (complying with ANSI A112.18.1 Standard for flow). Unit is furnished with 6" [152mm] vandal-resistant color-coded metal wrist blade handles.

Note: All dimensions are for reference only. Do not use for pre-plumbing