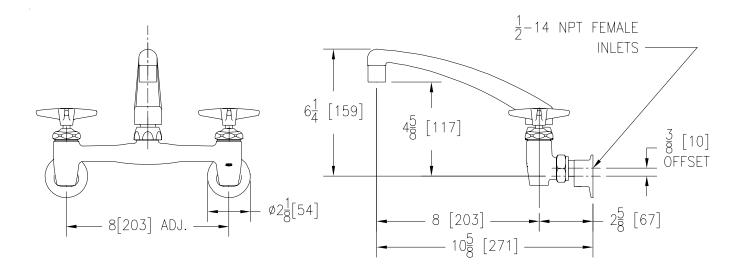

## Engineering Specifications: Zurn AquaSpec<sup>®</sup> Z843G2

Polished chrome-plated cast brass 8" [203mm] sink faucet with quarter turn ceramic disc cartridges, 3/8" [10mm] short swivel inlets providing adjustable centers from 7-1/4" [184mm] to 8-3/4" [222mm], integral service stops and a 8" [203mm] cast brass swing spout with a 2.2 GPM [8.3 L] pressure compensating aerator (complying with ANSI A112.18.1 Standard for flow). Unit is furnished with vandal-resistant color-coded metal four arm handles.