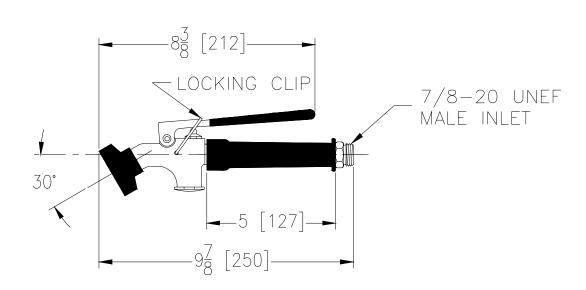

Engineering Specification: Zurn AquaSpec® Z80000-PR2
Angled self-closing 1.24 GPM @ 60 psi (4.7 L/min. @ 400 kPa)
pre-rinse valve with an insulated handle, a stay open ring and
rubber bumper spray head. Unit has a 7/8-20 UNEF threaded
male inlet.

Note: All dimensions are for reference only. Do not use for pre-plumbing.