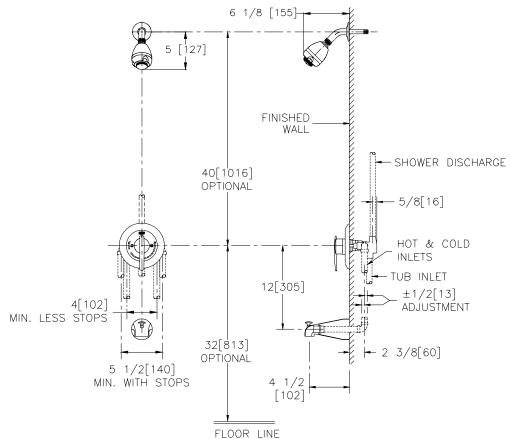

Note: All dimensions are for reference only. Do not use for pre-plumbing

| <b>OPTIONS</b>                                                                              | (Check/specify appropriate options) Use with Z7000 prefix               | STANDARDS                                  |
|---------------------------------------------------------------------------------------------|-------------------------------------------------------------------------|--------------------------------------------|
| Suffix                                                                                      | Description                                                             |                                            |
| BC                                                                                          | Back Connections (1/2") (For 90° Installations),                        | Tested to meet the following standards for |
|                                                                                             | Shipped as Loose Adaptors, to be Installed in the Field                 | valves and plumbing fittings:              |
| CC                                                                                          | Conversion Cover Plate                                                  | ASSE Standard No. 1016                     |
| DT                                                                                          | Dial Thermometer                                                        | ASME A112.18.1/ CSA B125.1                 |
| IP                                                                                          | 1/2" Female Threaded Connections, Shipped as                            |                                            |
|                                                                                             | Loose Adaptors, to be Installed in the Field                            |                                            |
| MT                                                                                          | Metal Cover, Escutcheon, & Stem Handle                                  |                                            |
| RC                                                                                          | Reverse Connections (For Back to Back Installation)                     |                                            |
| SC                                                                                          | Pair of Dual Spring Check Valves                                        |                                            |
| STH                                                                                         | ABS Chrome Plated Handle with Screw and Button                          | $\mathbf{A}$                               |
| T2-SJ                                                                                       | Standard Tub Spout with Pull Up Diverter and 1/2" Slip Joint Connection |                                            |
| T4                                                                                          | Chrome Plated Cast Brass Tub Spout with Pull Up Diverter                |                                            |
| WF                                                                                          | Wall Mounting Flange For Fiberglass or Panel Wall Installation          |                                            |
| ZURN INDUSTRIES, LLC 	COMMERCIAL BRASS OPERATION 	Z640 SOUTH WORK STREET 	FALCONER NY 14733 |                                                                         |                                            |