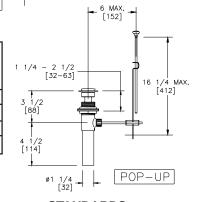

Note:

Dimesions subject to manufacturing tolerances. Other pipe and fittings not furnished by manufacturer.

|           |        | No     | With     | With   | With     |
|-----------|--------|--------|----------|--------|----------|
|           | Lever  | Pop-Up | Lift Rod | Metal  | Grid     |
| Model No. | Handle | Hole   | Only     | Pop-Up | Strainer |
| Z7440-XL  | Х      | Χ      |          |        |          |
| Z7441-XL  | Χ      |        | Х        |        |          |
| Z7442-XL  | Χ      |        |          | Χ      |          |
| Z7443-XL  | X      | X      |          |        | X        |