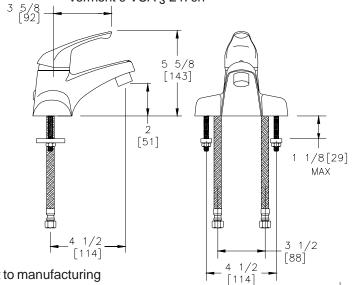

SIERRA LEAD-FREE FAUCET Z7440-XL

TAG

Engineering Specifications: Zurn AquaSpec® Sierra Lead-Free Faucet Z7440-XL Polished chrome plated 4"[102mm] centerset single control lavatory faucet with 5" [127mm] integral spout, a ceramic disc cartridge and a temperature limit stop. Unit is furnished with 2.2 GPM [8.3L] aerator (complying with ANSI A112.18.1M Standard for flow), an ADA compliant lever handle, 3/8" stainless steel flex hose 18" [457mm] in length with 3/8" female compression fitting.

Note:

Dimesions subject to manufacturing tolerances. Other pipe and fittings not furnished by manufacturer.

|           |        | No     | With     | With   | With     |
|-----------|--------|--------|----------|--------|----------|
|           | Lever  | Pop-Up | Lift Rod | Metal  | Grid     |
| Model No. | Handle | Hole   | Only     | Pop-Up | Strainer |
| Z7440-XL  | Х      | Χ      |          |        |          |
| Z7441-XL  | Χ      |        | Х        |        |          |
| Z7442-XL  | Χ      |        |          | Χ      |          |
| Z7443-XL  | X      | X      |          |        | X        |