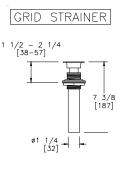

Note:

Dimesions subject to manufacturing tolerances. Other pipe and fittings not furnished by manufacturer.

|           |        | No     | With     | With   | With     |
|-----------|--------|--------|----------|--------|----------|
|           | Lever  | Pop-Up | Lift Rod | Metal  | Grid     |
| Model No. | Handle | Hole   | Only     | Pop-Up | Strainer |
| Z7440-XL  | Х      | Χ      |          |        |          |
| Z7441-XL  | Χ      |        | Х        |        |          |
| Z7442-XL  | Χ      |        |          | Χ      |          |
| Z7443-XL  | X      | X      |          |        | X        |