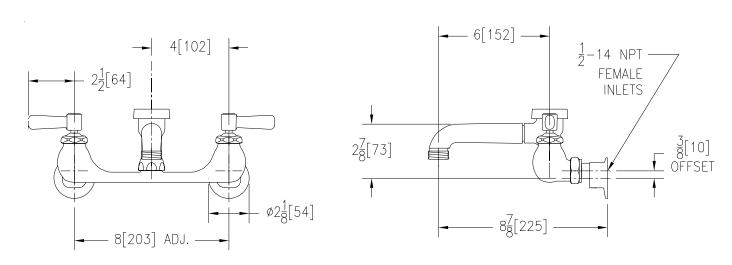

## Engineering Specifications: Zurn Aqua Spec® Z842N1

Polished chrome-plated cast brass 8" [203mm] sink faucet with quarter turn ceramic disc cartridges, 3/8" [10mm] short swivel inlets providing adjustable centers from 7-1/4" [184mm] to 8-3/4" [222mm] and a 6" [152mm] centerline cast brass vacuum breaker spout with a 3/4" hose threaded outlet. Unit is furnished with 2-1/2" [64mm] vandal-resistant color-coded metal lever handles.

Product No. Z842N1

Note: All dimensions are for reference only. Do not use for pre-plumbing