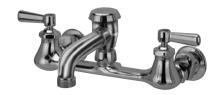

## Engineering Specifications: Zurn Aqua Spec® Z842N1

Polished chrome-plated cast brass 8" [203mm] sink faucet with quarter turn ceramic disc cartridges, 3/8" [10mm] short swivel inlets providing adjustable centers from 7-1/4" [184mm] to 8-3/4" [222mm] and a 6" [152mm] centerline cast brass vacuum breaker spout with a 3/4" hose threaded outlet. Unit is furnished with 2-1/2" [64mm] vandal-resistant color-coded metal lever handles.