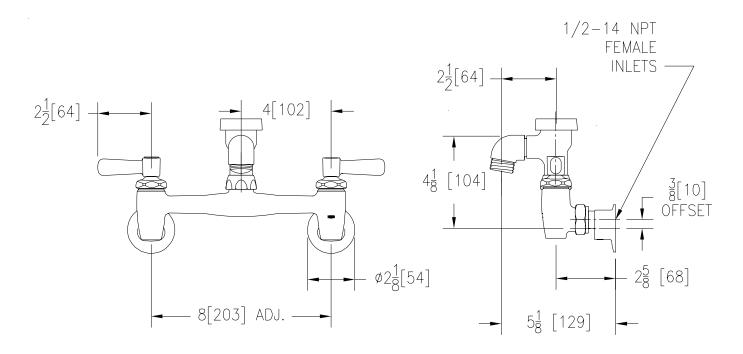

## Engineering Specifications: Zurn AquaSpec® Z843L1

Chrome-plated cast brass 8" [203mm] service sink faucet with quarter turn ceramic disc cartridges, 3/8" [10mm] short swivel inlets providing adjustable centers from 7-1/4" [184mm] to 8-3/4" [222mm], integral service stops and a 2-1/2" [64mm] vacuum breaker spout with integral 3/4" hose-threaded outlet. Unit is furnished with 2-1/2" [64mm] vandal-resistant color-coded metal lever handles.

Note: All dimensions are for reference only. Do not use for pre-plumbing

Dwg. No. 69732

Product No. Z843L1