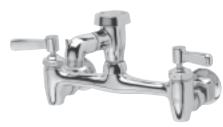

## SINK FAUCET Z843L1

| TAG |
|-----|
|-----|

## Engineering Specifications: Zurn AquaSpec® Z843L1

Chrome-plated cast brass 8" [203mm] service sink faucet with quarter turn ceramic disc cartridges, 3/8" [10mm] short swivel inlets providing adjustable centers from 7-1/4" [184mm] to 8-3/4" [222mm], integral service stops and a 2-1/2" [64mm] vacuum breaker spout with integral 3/4" hose-threaded outlet. Unit is furnished with 2-1/2" [64mm] vandal-resistant color-coded metal lever handles.