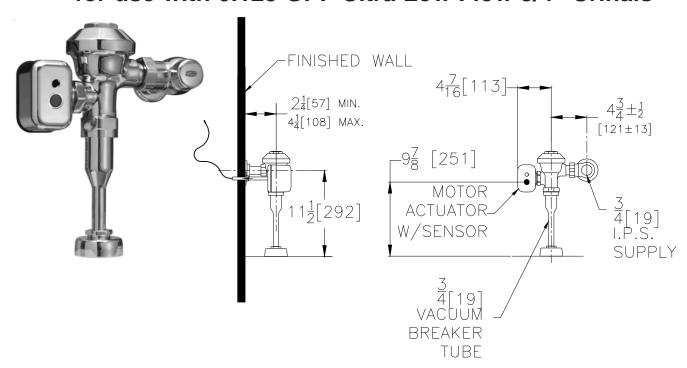

## **Exposed ZEMS6003AV-ULF-IS Model**

Sensor Operated Hardwired 0.125 GPF High Efficiency Valve for use with 0.125 GPF Ultra Low Flow 3/4" Urinals

**Suffix Options (Check/Specify Appropriate Options)** 

The information contained in this document is subject to change without notice. Please contact Zurn for most up to date information.

**ENGINEERING SPECIFICATION: ZURN ZEMS6003AV-ULF-**IS AquaSense® 'AV' Exposed Hardwired Automatic Sensor Flush Valve For 3/4" Urinals- Exposed, quiet diaphragmtype, chrome plated, .125 GPF flushometer valve with a polished exterior. Complete with Zurn's AguaVantage® TPE, chloramine resistant, dual seal diaphragm with a clog resistant, filtered by-pass. The valve incorporates a motorized actuator, an integral infrared convergence-type proximity sensor and a manual push-button override into an all-metal, polished chrome plated housing. The valve is complete with high back pressure vacuum breaker, one piece hex coupling nut, adjustable tailpiece, spud coupling and flange for top spud connection. Control stop has internal siphon-guard protection, vandal resistant stop cap, sweat solder kit, and a cast wall flange with set screw. Internal seals are made of chloramine resistant materials.