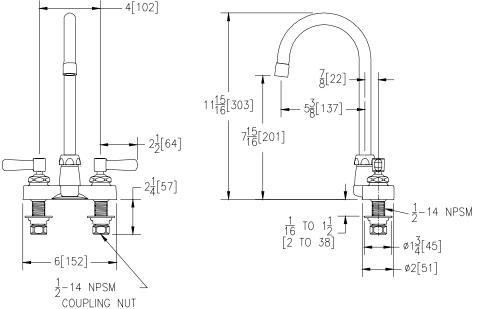

## Engineering Specifications: Zurn AquaSpec® Z812B1-XL

Polished chrome-plated cast brass faucet body with integral shanks, quarter turn ceramic disc cartridges and a 5-3/8" [137mm] centerline rigid or swing gooseneck spout. Unit is furnished with a 2.2 GPM [8.3 L] pressure compensating aerator (complying with ANSI A112.18.1 Standard for flow), 2-1/2" [64mm] vandal-resistant color-coded metal lever handles, mounting hardware and 1/2" NPSM coupling nuts for standard lavatory risers.

Note: All dimensions are for reference only. Do not use for pre-plumbing.