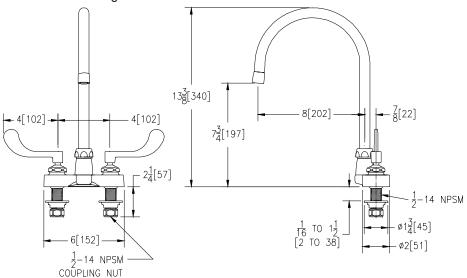

## Engineering Specifications: Zurn AquaSpec® Z812C4-XL

Polished chrome-plated cast brass faucet body with integral shanks, quarter turn ceramic disc cartridges and a 8" [203mm] centerline rigid or swing gooseneck spout. Unit is furnished with a 2.2 GPM [8.3 L] pressure compensating aerator (complying with ANSI A112.18.1 Standard for flow), 4" [102mm] vandal-resistant color-coded metal wrist blade handles, mounting hardware and 1/2" NPSM coupling nuts for standard lavatory risers.

Note: All dimensions are for reference only. Do not use for pre-plumbing