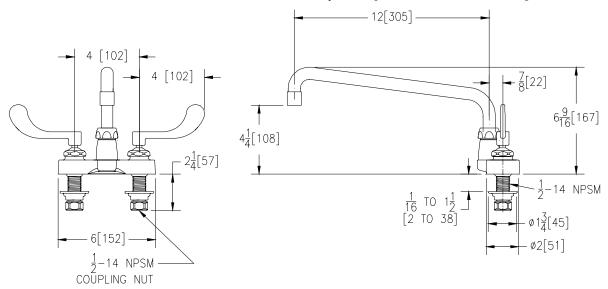

## Engineering Specifications: Zurn AquaSpec® Z812H4-XL

Polished chrome plated cast brass faucet body with integral shanks, quarter turn ceramic disc cartridges and a 12" [305mm] tubular brass swing spout. Unit is furnished with a 2.2 GPM [8.3 L] pressure compensating aerator (complying with ANSI A112.18.1 Standard for flow), 4" [102mm] vandal-resistant color-coded metal wrist blade handles, mounting hardware and 1/2" NPSM coupling nuts for standard lavatory risers.

Note: All dimensions are for reference only. Do not use for pre-plumbing.