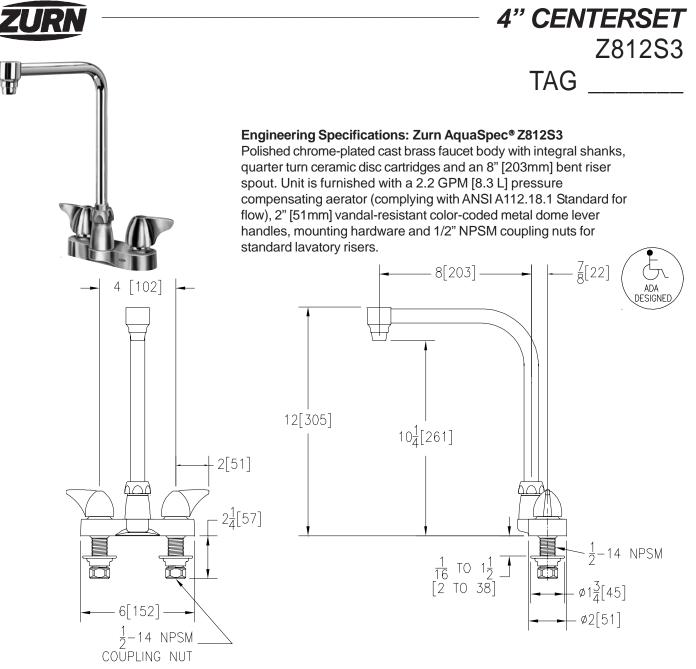

Note: All dimensions are for reference only. Do not use for pre-plumbing.

## OPTIONAL ACCESSORIES

| Suffix                                                                                                                                                                        | Description                                                                   |
|-------------------------------------------------------------------------------------------------------------------------------------------------------------------------------|-------------------------------------------------------------------------------|
| G                                                                                                                                                                             | 1-1/