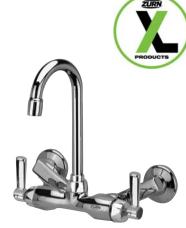

## SERVICE SINK FAUCET Z841A1-XL

TAG

## Engineering Specifications: Zurn AquaSpec Z841A1-XL

Polished chrome-plated cast brass service sink faucet with quarter turn ceramic disc cartridges, 2-1/2" [64mm] long swivel inlets (with integral stops) providing adjustable centers from 4" [102mm] to 8-3/8" [213mm] and a 3 1/2" [89mm] rigid or swing gooseneck spout. Unit is furnished with a 2.2 GPM [8.3 L] pressure compensating aerator (complying with ANSI A112.18.1 Standard for flow) and 2 1/2" [64mm] vandal-resistant color-coded metal lever handles.