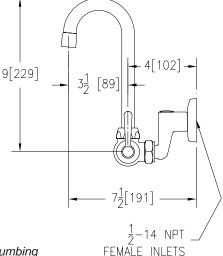

## Engineering Specifications: Zurn AquaSpec Z841A1-XL

Polished chrome-plated cast brass service sink faucet with quarter turn ceramic disc cartridges, 2-1/2" [64mm] long swivel inlets (with integral stops) providing adjustable centers from 4" [102mm] to 8-3/8" [213mm] and a 3 1/2" [89mm] rigid or swing gooseneck spout. Unit is furnished with a 2.2 GPM [8.3 L] pressure compensating aerator (complying with ANSI A112.18.1 Standard for flow) and 2 1/2" [64mm] vandal-resistant color-coded metal lever handles.

## Note: All dimensions are for reference only. Do not use for pre-plumbing