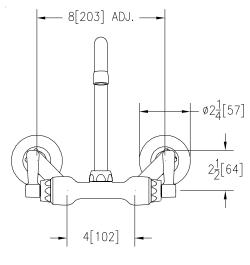

## Engineering Specifications: Zurn AquaSpec Z841A1-XL

Polished chrome-plated cast brass service sink faucet with quarter turn ceramic disc cartridges, 2-1/2" [64mm] long swivel inlets (with integral stops) providing adjustable centers from 4" [102mm] to 8-3/8" [213mm] and a 3 1/2" [89mm] rigid or swing gooseneck spout. Unit is furnished with a 2.2 GPM [8.3 L] pressure compensating aerator (complying with ANSI A112.18.1 Standard for flow) and 2 1/2" [64mm] vandal-resistant color-coded metal lever handles.

## Note: All dimensions are for reference only. Do not use for pre-plumbing