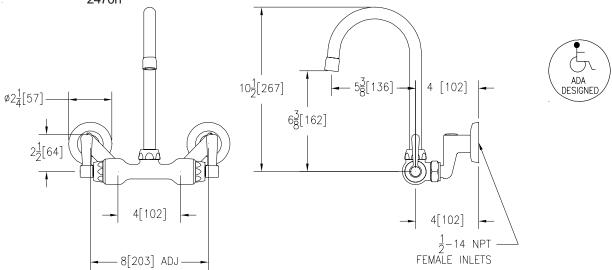

## SERVICE SINK FAUCET

Z841B1-XL



TAG \_\_\_\_\_

## Engineering Specifications: Zurn Aqua Spec® Z841B1-XL



Zurn Lead Compliant\* "XL" products are a line of durable, high quality brass faucets and fixtures that are designed and manufactured to comply with state laws and local codes that mandate lead content levels. Zurn "XL" products are manufactured with \*not more than 0.25% lead content when used with respect to wetted surfaces of pipes and pipe fittings, plumbing fitting and fixtures: California Health & Safety Code § 116875; Vermont 9 VCA § 2470h



Note: All dimensions are for reference only. Do not use for pre-plumbing

## **OPTIONAL ACCESSORIES**

| Suffix | Description                                                                       |
|--------|-----------------------------------------------------------------------------------|
| FC     | 2.0 GPM [7.6 L] Laminar Flow Control in Base of Spout                             |
| HCT    | Hot/Cold Text Indexes                                                             |
| SSI    | 3/8" [10mm] Short Swivel Inlets                                                   |
| 2F     | 2.2 GPM [8.3 L] Vandal-Resistant Pressure Compensating Female Aerator             |
| 3F     | 0.5 GPM [1.9 L] Vandal-Resistant Pressure Compensating Female Spray Outlet        |
| 4F     | 2.2 GPM [8.3 L] Van