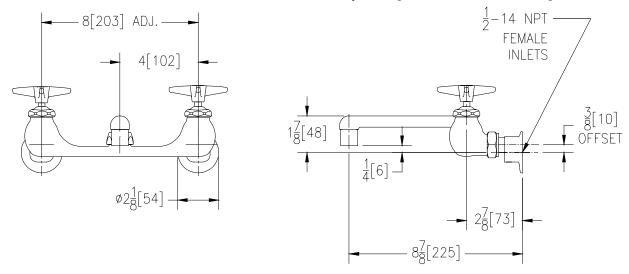

## Engineering Specifications: Zurn AquaSpec® Z842F2-XL

Polished chrome-plated cast brass 8" [203mm] sink faucet with quarter turn ceramic disc cartridges, 3/8" [10mm] short swivel inlets providing adjustable centers from 7-1/4" [184mm] to 8-3/4" [222mm] and a 6" [152mm] cast brass swing spout with a 2.2 GPM [8.3 L] pressure compensating aerator (complying with ANSI A112.18.1 Standard for flow). Unit is furnished with vandal-resistant color-coded metal four arm handles.

Note: All dimensions are for reference only. Do not use for pre-plumbing