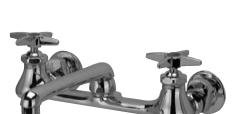

## Engineering Specifications: Zurn AquaSpec® Z842F2-XL

Polished chrome-plated cast brass 8" [203mm] sink faucet with quarter turn ceramic disc cartridges, 3/8" [10mm] short swivel inlets providing adjustable centers from 7-1/4" [184mm] to 8-3/4" [222mm] and a 6" [152mm] cast brass swing spout with a 2.2 GPM [8.3 L] pressure compensating aerator (complying with ANSI A112.18.1 Standard for flow). Unit is furnished with vandal-resistant color-coded metal four arm handles.