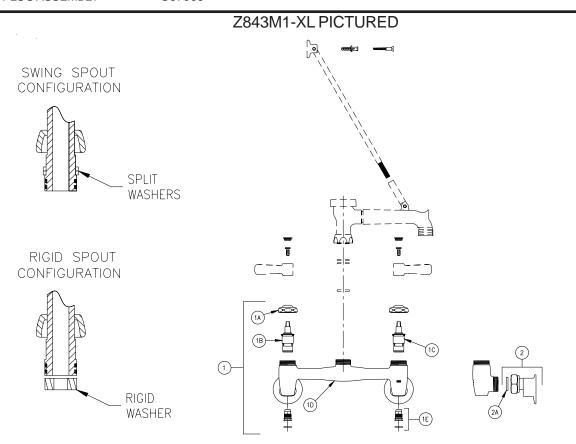

#### INSTALLATION INSTRUCTIONS

- 1. 1/2" IP NIPPLE SHOULD PROTRUDE 3/8" FROM THE FINISHED WALL ON 8" CENTERS. SUPPLY PIPES SHOULD BE SECURED TO SUPPORT THE FAUCET.
- 2. APPLY PIPE SEALANT TO 1/2" THREADS OF SUPPLY PIPE AND SCREW SUPPLY ARM ASSEMBLY (ITEM #2) ONTO PIPE. POSITION SUPPLIES SO THAT THE BODY CONNECTIONS END UP AT 8" CENTERS ON A HORIZONTAL PLANE.
- 3. INSERT SINK FAUCET BODY (ITEM #1D) TO SUPPLY ARMS PLACING GASKET (ITEM #2A) BETWEEN BODY AND SUPPLY ARM.
- 4. ASSEMBLE SPOUT TO BODY USING HARDWARE.
- 5. INSTALL WALL BRACE BY SCREWING THE SUPPORT ROD INTO THE THREADED SPOUT CONNECTION. ADJUST THE SUPPORT ROD TO DESIRED LENGTH AND SECURE TO FINISHED WALL USING THE TWO WOOD SCREWS PROVIDED.

NOTE: SUPPORT FOR FINISHED WALL IS RECOMMENDED WHERE WALL BRACE MOUNTS FOR MAXIMUM SUPPORT.

- 6. TURN WATER SUPPLY ON AND OPERATE FAUCET CHECKING FOR LEAKS.
- 7. IT MAY BE NECESSARY TO SHUT WATER OFF AND REMOVE CARTRIDGES TO CLEAN SUPPLY LINES. CARTRIDGES CAN BE REMOVED BY FIRST REMOVING THE HANDLES. COLOR INDEXES CAN BE REMOVED BY INSERTING A PIN INTO THE HOLE ON THE UNDERSIDE OF THE HANDLE. AFTER THE HANDLES HAVE BEEN REMOVED UNSCREW THE HANDLE NUTS AND PULL OUT ON THE CARTRIDGE. ZURN WILL SUPPLY HANDLE PORT PLUGS (ZURN PART #61094001) AT YOUR REQUEST.
- 8. REPLACE CARTRIDGES IN BODY AND HAND TIGHTEN HANDLE NUTS. PLACE HANDLES ON THE CARTRIDGE STEM AND LOCATE THEM AS DESIRED. TIGHTEN HANDLE NUTS.
- 9. REPLACE HANDLE SCREWS AND COLOR INDEX BUTTON.
- 10. IF NECESSARY, INSTALL AERATOR ONTO SPOUT AND HAND TIGHTEN. IT MAY BE NECESSARY TO UNSCREW AND CLEAN AERATOR AT START-UP.

#### **Z84300-XL PARTS LIST**

| ПЕМ                                                             |                                                                                                          | QTY              | ITEN          | 1                                          |                                                                                      | QTY                   |
|-----------------------------------------------------------------|----------------------------------------------------------------------------------------------------------|------------------|---------------|--------------------------------------------|--------------------------------------------------------------------------------------|-----------------------|
| 1 G67998<br>1A 59440001<br>1B 59517005<br>1C 59517006<br>1D N/A | SINK BODY ASSEMBLY XL<br>HANDLE NUT<br>SHORT COLD CARTRIDGE XL<br>SHORT HOT CARTRIDGE XL<br>SINK BODY XL | 1<br>2<br>1<br>1 | 1E<br>2<br>2A | G67968<br>N/A<br>N/A<br>G67882<br>59748001 | STOP PLUG ASSEMBLY XL<br>STOP PLUG XL<br>O-RING<br>SHORT SUPPLY ARM ASS'Y.<br>GASKET | 2<br>1<br>1<br>2<br>2 |