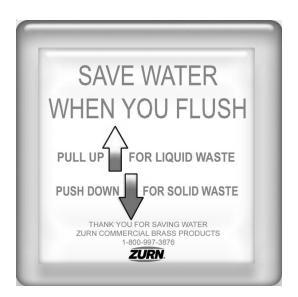

## **Exposed P6000-M-ADA-DF Dual Flush Handle**

## Suffix Options (Check/Specify Appropriate Options)

-BG BioCare Handle

ENGINEERING SPECIFICATION: ZURN P6000-M-ADA-DF Exposed Dual Flush Handle for Water Closets and Urinals- Exposed ADA compliant Dual Flush Handle for water closets and urinals is a non hold open handle with water conservation option. Handle can be actuated in 2 directions yielding two different gallons per flush depending on direction. Downward actuation provides a full flush. Upward actuation provides a 30% water saving flush. Handle assembly is complete with Zurn's AquaVantage TPE, chloramine resistant, triple seal de-