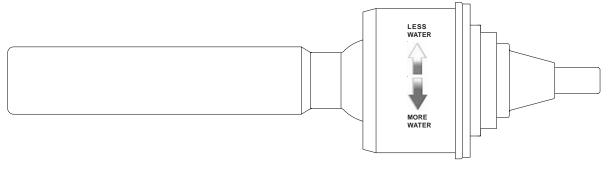

## Suffix Options (Check/Specify Appropriate Options)

-BG BioCare Handle

ENGINEERING SPECIFICATION: ZURN P6000-M-ADA-DF Exposed Dual Flush Handle for Water Closets and Urinals- Exposed ADA compliant Dual Flush Handle for water closets and urinals is a non hold open handle with water conservation option. Handle can be actuated in 2 directions yielding two different gallons per flush depending on direction. Downward actuation provides a full flush. Upward actuation provides a 30% water saving flush. Handle assembly is complete with Zurn's AquaVantage TPE, chloramine resistant, triple seal de-

Dwg. No. 81110

sign. Easily retro-fits to existing valves.