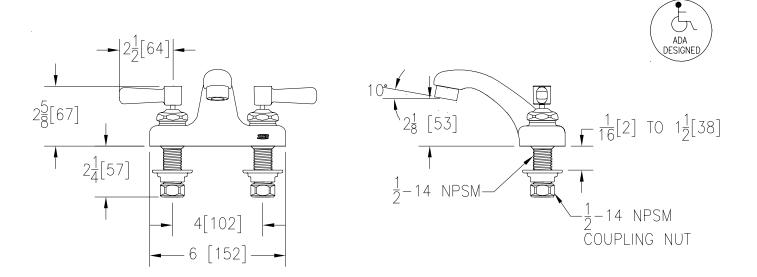

## Engineering Specification: Zurn AquaSpec<sup>®</sup> Z81101

Polished chrome-plated cast brass faucet body with integral shanks, quarter turn ceramic disc cartridges and a 4" [102mm] long integral cast spout. Unit is furnished with a 2.2 GPM [8.3 L] pressure compensating aerator (complying with ANSI A112.18.1 Standard for flow), 2-1/2" [64mm] vandal-resistant color-coded metal lever handles, mounting hardware and 1/2" NPSM coupling nuts for standard lavatory risers.

Note: All dimensions are for reference only. Do not use for pre-plumbing