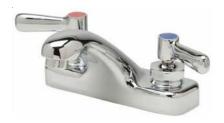

## **4" CENTERSET** Z81101 TAG

## Engineering Specification: Zurn AquaSpec<sup>®</sup> Z81101

Polished chrome-plated cast brass faucet body with integral shanks, quarter turn ceramic disc cartridges and a 4" [102mm] long integral cast spout. Unit is furnished with a 2.2 GPM [8.3 L] pressure compensating aerator (complying with ANSI A112.18.1 Standard for flow), 2-1/2" [64mm] vandal-resistant color-coded metal lever handles, mounting hardware and 1/2" NPSM coupling nuts for standard lavatory risers.