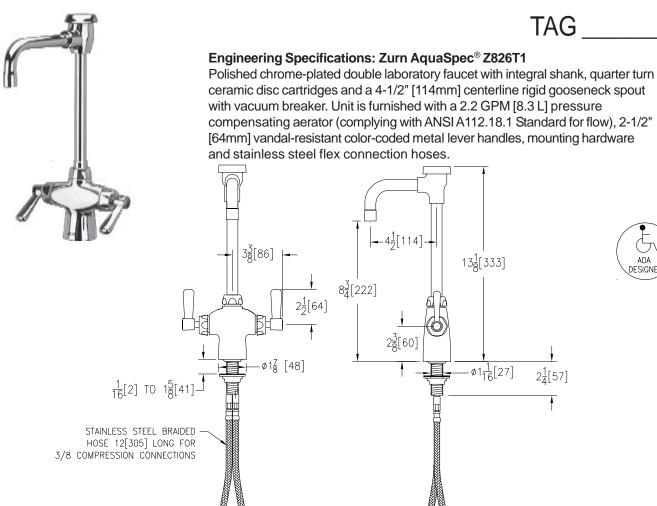

## LABORATORY FAUCET - DOUBLE Z826T1

TAG

21/[57]

16 UNEF THDS Note: All dimensions are for reference only. Do not use for pre-plumbing.