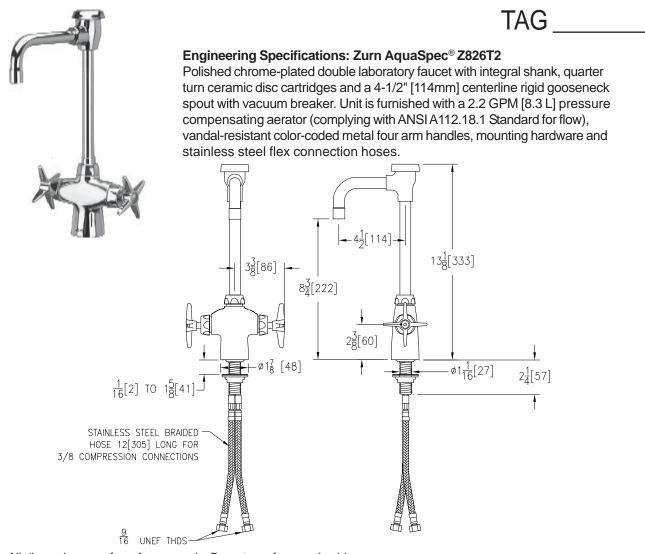

## LABORATORY FAUCET - DOUBLE

Z826T2

Note: All dimensions are for reference only. Do not use for pre-plumbing.