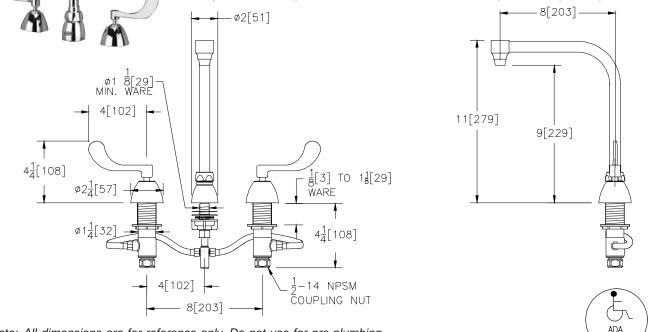

## WIDESPREAD Z831S4

DESIGNED

TAG

Polished chrome-plated widespread with adjustable centers from 6"[152mm] to 20"[508mm], a 8"[203mm] bent riser spout and quarter turn ceramic disc cartridges. Unit is furnished with a 2.2 GPM [8.3 L] pressure compensating aerator (complying with ANSI A112.18.1 Standard for flow), 4" [102mm] vandal-resistant color-coded metal wrist blade handles, mounting hardware and 1/2" NPSM coupling nuts for standard lavatory risers. Widespread accommodates installations up to 1-1/8" [29mm] thick.

Note: All dimensions are for reference only. Do not use for pre-plumbing