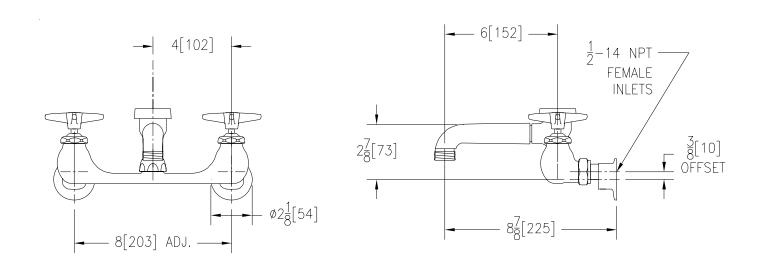

## Engineering Specifications: Zurn AquaSpec® Z842N2

Polished chrome-plated cast brass 8" [203mm] sink faucet with quarter turn ceramic disc cartridges, 3/8" [10mm] short swivel inlets providing adjustable centers from 7-1/4" [184mm] to 8-3/4" [222mm] and a 6" [152mm] centerline cast brass vacuum breaker spout with a 3/4" hose threaded outlet. Unit is furnished with vandal-resistant color-coded metal four arm handles.

Note: All dimensions are for reference only. Do not use for pre-plumbing