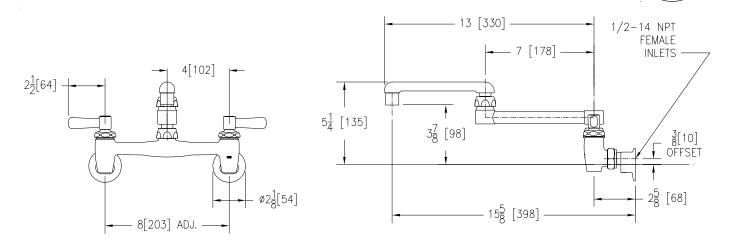

## Engineering Specifications: Zurn AquaSpec® Z843K1

Polished chrome-plated cast brass 8"[203mm] sink faucet with quarter turn ceramic disc cartridges, 3/8"[10mm] short swivel inlets providing adjustable centers from 7-1/4"[184mm] to 8-3/4"[222mm], a 13" [330mm] double-jointed brass swing spout. Unit is furnished with a 2.2 GPM [8.3 L] pressure compensating aerator (complying with ANSI A112.18.1 Standard for flow), 2-1/2"[64mm] vandal-resistant color-coded metal lever handles.

Note: All dimensions are for reference only. Do not use for pre-plumbing