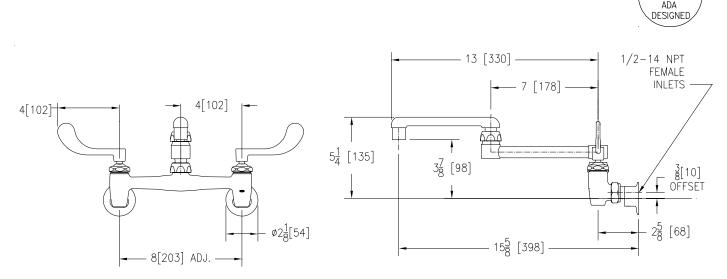

## Engineering Specifications: Zurn AquaSpec® Z843K4

Polished chrome-plated cast brass 8" [203mm] sink faucet with quarter turn ceramic disc cartridges, 3/8" [10mm] short swivel inlets providing adjustable centers from 7-1/4" [184mm] to 8-3/4" [222mm], a 13" [330mm] double-jointed brass swing spout. Unit is furnished with a 2.2 GPM [8.3 L] pressure compensating aerator (complying with ANSI A112.18.1 Standard for flow), 4" [102mm] vandal-resistant color-coded metal wrist blade handles.

Note: All dimensions are for reference only. Do not use for pre-plumbing