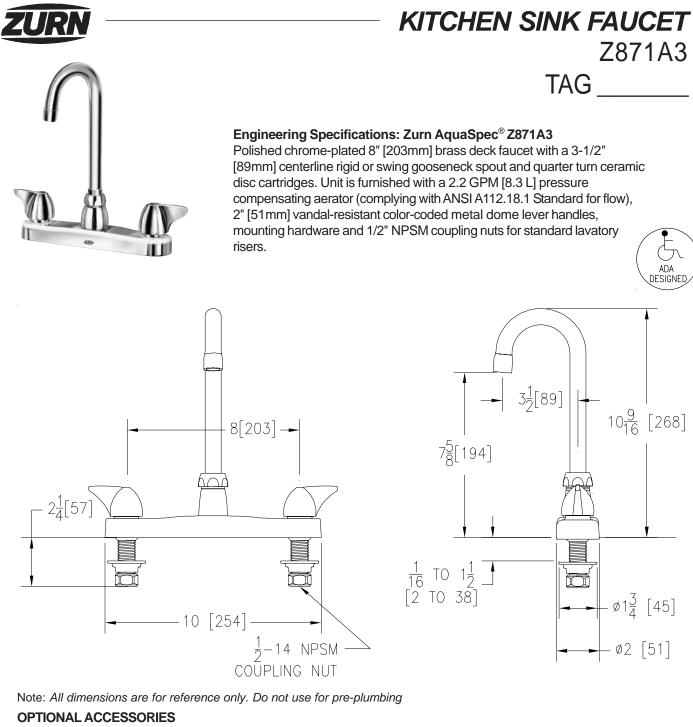

| Suffix | Description                                                                                                                                                                                                                                                                            |
|--------|----------------------------------------------------------------------------------------------------------------------------------------------------------------------------------------------------------------------------------------------------------------------------------------|
| FC     | 2.0 GPM [7.6 L] Laminar Flow Control in Base of Spout                                                                                                                                                                                                                                  |
| HCT    | Hot/Cold Text Indexes                                                                                                                                                                                                                                                                  |
| HS     | Hose and Spray                                                                                                                                                                                                                                                                         |
| PT     | 1-1/4" [32mm] Cast Brass P-Trap with a 7-1/2" [191mm] Long 17-Gauge Wall Bend                                                                                                                                                                                                          |
| 2F     | 2.2 GPM [8.3 L] Vandal-Resistant Pressure Compensating Female Aerator                                                                                                                                                                                                                  |
| 3F     | 0.5 GPM [1.9 L] Vandal-Resistant Pressure Compensating Female Aerator                                                                                                                                                                                                                  |
| 4F     | 2.2 GPM [8.3 L] Vandal-Resistant Pressure Compensating Female Laminar Flow                                                                                                                                                                                                             |
| 7F     | 1.0 GPM [3.8 L] Pressure Compensating Female Spray Outlet                                                                                                                                                                                                                              |
| 16F    | 1.0 GPM [3.8 L] Vandal-Resistant Pressure Compensating Female Spray Outlet                                                                                                                                                                                                             |
| 17F    | 1.5 GPM [5.7 L] Vandal-Resistant Pressure Compensating Female Aerator                                                                                                                                                                                                                  |
| 18F    | 1.5 GPM [5.7 L] Vandal-Resistant Pressure Compensating Female Laminar Flow                                                                                                                                                                                                             |
|        | N INDUSTRIES, INC. 	COMMERCIAL BRASS OPERATION 	2640 SOUTH WORK STREET 	FALCONER NY 14733<br>Phone: 1-716-665-1132 	Fax: 1-716-665-1135 	World Wide Web: www.zurn.com<br>JRN INDUSTRIES LIMITED 	3544 Nashua Drive 	Mississauga, Ontario L4V1L2 	Phone: 905/405-8272 Fax: 905/405-1292 |