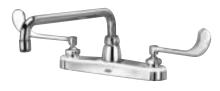

## KITCHEN SINK FAUCET Z871H6 TAG\_\_\_\_\_

## Engineering Specifications: Zurn AquaSpec<sup>®</sup> Z871H6

Polished chrome-plated 8" [203mm] brass deck faucet with a 12" [305mm] swing tubular spout and quarter turn ceramic disc cartridge. Unit is furnished with a 2.2 GPM [8.3 L] pressure compensating aerator (complying with ANSI A112.18.1 Standard for flow), 6" [152mm] vandal-resistant color-coded metal wrist blade handles, mounting hardware and a 1/2" NPSM coupling nut for standard lavatory riser.