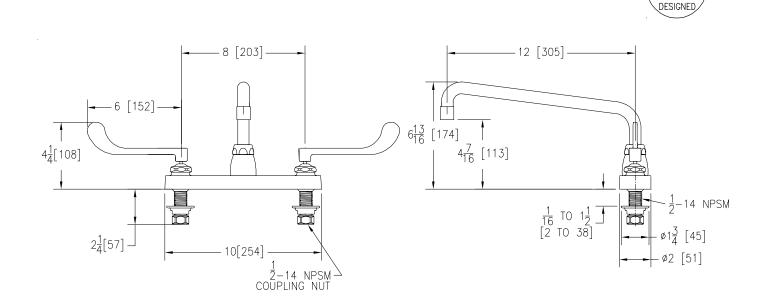

## Engineering Specifications: Zurn AquaSpec<sup>®</sup> Z871H6

Polished chrome-plated 8" [203mm] brass deck faucet with a 12" [305mm] swing tubular spout and quarter turn ceramic disc cartridge. Unit is furnished with a 2.2 GPM [8.3 L] pressure compensating aerator (complying with ANSI A112.18.1 Standard for flow), 6" [152mm] vandal-resistant color-coded metal wrist blade handles, mounting hardware and a 1/2" NPSM coupling nut for standard lavatory riser.

Note: All dimensions are for reference only. Do not use for pre-plumbing.