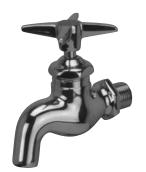

## WALL MOUNTED SINGLE SINK FAUCET

Z80402

TAG \_\_\_\_

## Engineering Specifications: Zurn AquaSpec® Z80402

Polished chrome plated wall mounted cast brass single sink faucet with a 1/2" NPT male inlet and plain outlet. Unit furnished with a vandal resistant color-coded metal four arm handle.