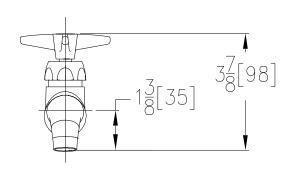

## WALL MOUNTED SINGLE SINK FAUCET

Z80402

TAG \_\_\_\_



## Engineering Specifications: Zurn AquaSpec® Z80402

Polished chrome plated wall mounted cast brass single sink faucet with a 1/2" NPT male inlet and plain outlet. Unit furnished with a vandal resistant color-coded metal four arm handle.





Note: All dimensions are for reference only. Do not use for pre-plumbing

## **OPTIONAL ACCESSORIES**

Suffix Description
-HCT Hot/Cold Text Indexes

ZURN INDUSTRIES, INC. ♦ COMMERCIAL BRASS OPERATION ♦ 2640 SOUTH WORK STREET ♦ FALCONER NY 14733
Phone: 1-716-665-1132 ♦ Fax: 1-716-665-1135 ♦ World Wide Web: www.zurn.com
In Canada: ZURN INDUSTRIES LIMITED ♦ 3544 Nashua Drive ♦ Mississauga, Ontario L4V1L2 ♦ Phone: 905/405-8272 Fax: 905/405-1292