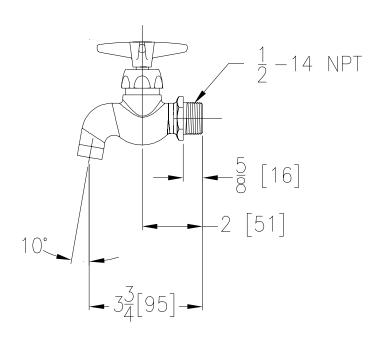

## WALL MOUNTED SINGLE SINK FAUCET

Z80402

TAG \_\_\_\_



## Engineering Specifications: Zurn AquaSpec® Z80402

Polished chrome plated wall mounted cast brass single sink faucet with a 1/2" NPT male inlet and plain outlet. Unit furnished with a vandal resistant color-coded metal four arm handle.





Note: All dimensions are for reference only. Do not use for pre-plumbing

## **OPTIONAL ACCESSORIES**

Suffix Description
-HCT Hot/Cold Text Indexes

ZURN INDUSTRIES, INC. ♦ COMMERCIAL BRASS OPERATION ♦ 2640 SOUTH WORK STREET ♦ FALCONER NY 14733
Phone: 1-716-665-1132 ♦ Fax: 1-716-665-1135 ♦ World Wide Web: www.zurn.com
In Canada: ZURN INDUSTRIES LIMITED ♦ 3544 Nashua Drive ♦ Mississauga, Ontario L4V1L2 ♦ Phone: 905/405-8272 Fax: 905/405-1292