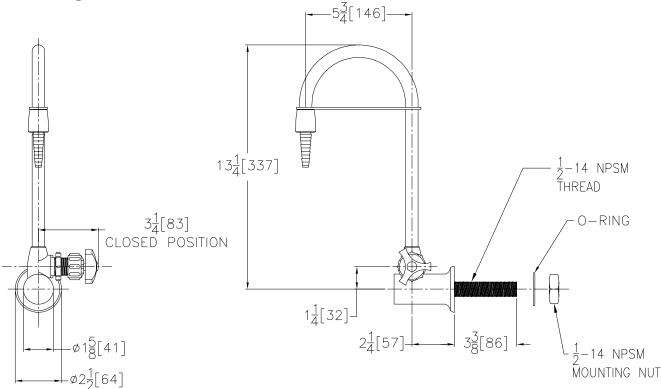

## Engineering Specifications: Zurn AquaSpec® Z82900

Polypropylene single wall-mounted laboratory faucet with an integral shank, a needle point valve and a 5-3/4" [146mm] rigid gooseneck spout. Unit is furnished with a serrated nozzle outlet and a 1/2" NPSM male mounting shank and locknut.

Note: All dimensions are for reference only. Do not use for pre-plumbing.