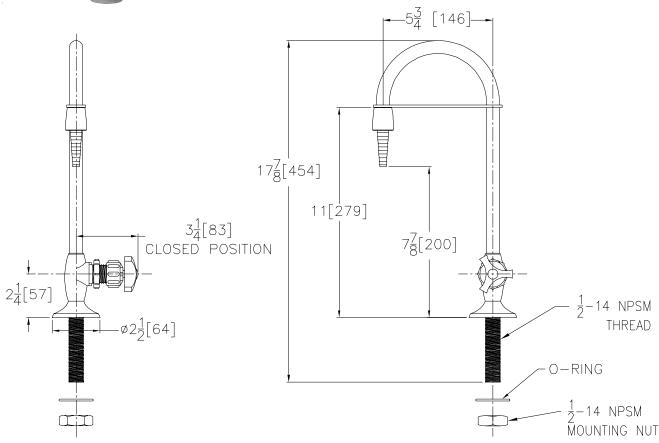

## Engineering Specifications: Zurn AquaSpec® Z82900

Polypropylene single laboratory faucet with an integral shank, a needle point valve and a 5 3/4" [146mm] rigid gooseneck spout. Unit is furnished with a serrated nozzle outlet and a 1/2" NPSM male mounting shank and locknut.

Note: All dimensions are for reference only. Do not use for pre-plumbing.