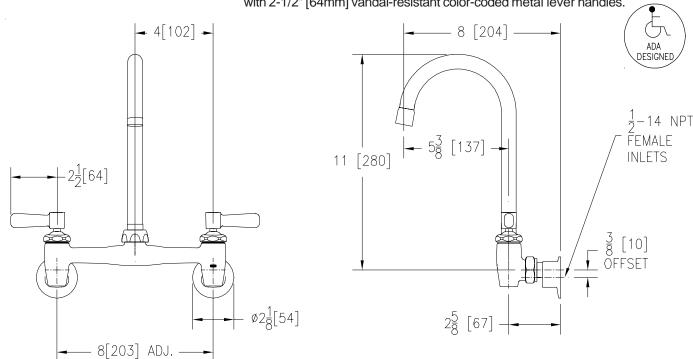

## Engineering Specifications: Zurn AquaSpec® Z843B1

Polished chrome-plated cast brass 8" [203mm] sink faucet with quarter turn ceramic disc cartridges, 3/8" [10mm] short swivel inlets providing adjustable centers from 7-1/4"[184mm] to 8-3/4" [222mm], integral service stops and a 3-1/2" [89mm] centerline rigid or swing spout with a 2.2 GPM [8.3 L] pressure compensating aerator (complying with ANSI A112.18.1 Standard for flow). Unit is furnished with 2-1/2" [64mm] vandal-resistant color-coded metal lever handles.

Note: All dimensions are for reference only. Do not use for pre-plumbing