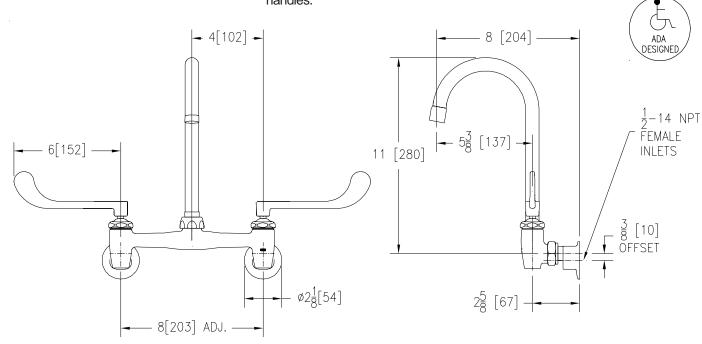

## Engineering Specifications: Zurn AquaSpec® Z843B6

Polished chrome-plated cast brass 8" [203mm] sink faucet with quarter turn ceramic disc cartridges, 3/8" [10mm] short swivel inlets providing adjustable centers from 7-1/4"[184mm] to 8-3/4" [222mm], integral service stops and a 5-3/8" [137mm] centerline rigid or swing spout with a 2.2 GPM [8.3 L] pressure compensating aerator (complying with ANSI A112.18.1 Standard for flow). Unit is furnished with 6" [152mm] vandal-resistant color-coded metal wrist blade handles.

Note: All dimensions are for reference only. Do not use for pre-plumbing