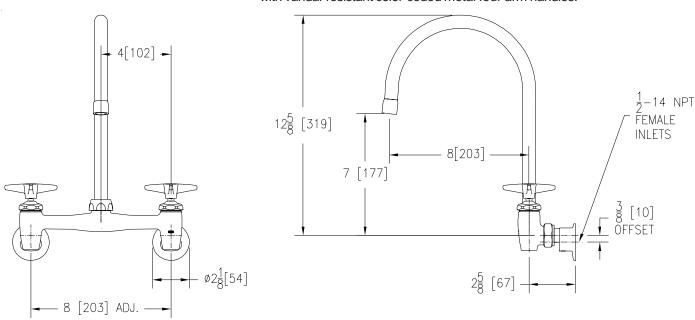

## Engineering Specifications: Zurn AquaSpec® Z843C2

Polished chrome-plated cast brass 8" [203mm] sink faucet with quarter turn ceramic disc cartridges, 3/8" [10mm] short swivel inlets providing adjustable centers from 7-1/4"[184mm] to 8-3/4" [222mm], integral service stops and a 8" [203mm] centerline rigid or swing spout with a 2.2 GPM [8.3 L] pressure compensating aerator (complying with ANSI A112.18.1 Standard for flow). Unit is furnished with vandal-resistant color-coded metal four arm handles.

Note: All dimensions are for reference only. Do not use for pre-plumbing