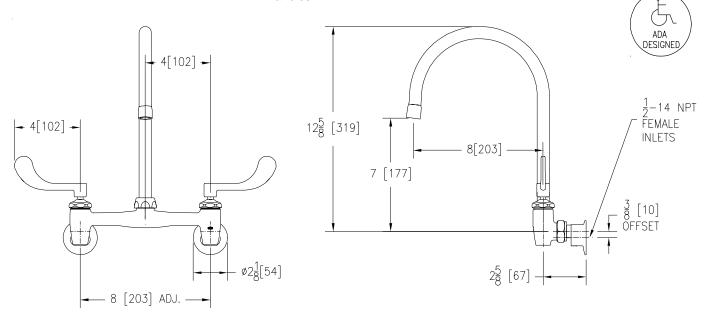

## SINK FAUCET Z843C4

TAG\_\_\_\_\_

## Engineering Specifications: Zurn AquaSpec<sup>®</sup> Z843C4

Polished chrome-plated cast brass 8" [203mm] sink faucet with quarter turn ceramic disc cartridges, 3/8" [10mm] short swivel inlets providing adjustable centers from 7-1/4"[184mm] to 8-3/4" [222mm], integral service stops and a 8" [203mm] centerline rigid or swing spout with a 2.2 GPM [8.3 L] pressure compensating aerator (complying with ANSI A112.18.1 Standard for flow). Unit is furnished with 4" [102mm] vandal-resistant color-coded metal wrist blade handles.

Note: All dimensions are for reference only. Do not use for pre-plumbing